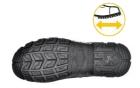

## Heavy Duty PU/PU Outsole • CE EN ISO 20345:2011

The outsole is made with PU/PU dual density material. The midsole is  $45\pm5$  degree hardness PU, which is soft and shock absorption. The outsole is  $65\pm5$  degree hardness PU, which is tough and abrasion resistant. The outsole can pass SRC slip-resistant test.