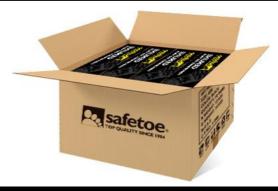

| SAFETOE Standard Package Instruction (Average 42# for Reference) |                                            |
|------------------------------------------------------------------|--------------------------------------------|
| Shoes Weight: 1.2-1.3 KGS / Pair                                 | Carton Weight : 13-14 KGS / Carton         |
| 1 Pair / Color Box , Dimensions : 32×28×12CM                     | 10 Pair / Carton , Dimensions : 62×58×33CM |