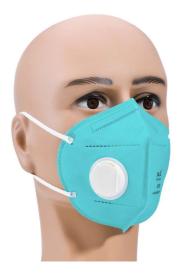

# SM-006 Folded KN95 Valve Safety Mask

- Inner : Non-Woven Fabric (PP)
- Outer : Non-Woven Fabric (PP)
- Filter: Melted Blown Fabric (BFE≥95%)
- Shape : Folded KN95 With or Without Valve
- Color Available: White or Blue
- Package: 20PCS/Box, 1000PCS/Carton (61x34x45.5CM)
- GB2626-2006 KN95
- Application : Construction, Road & Building Workers, Woodworking, Mining, Casting, Grinding, Food & Cleaning Industry, Electronics, Most Dust Generated Workplaces etc

## 1.) FITTING INSTRUCTIONS :

- Hold the mask in hand with the netal nosepiece up. Allow head harness to hang freely.
- Position the mask under the chin, covering mouth and nose.
- Pull the lower head harness over the head, position below ears. Full the top head harness on the back of head above ears for best fit.
- Press soft metal noepiece fit snugly around the nose.
- Check the seal and repeat procedure until the mask is sealed properly.