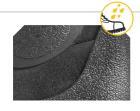

### Steel Midsole Plate Protection • AN1-EN12568

Steel midsole plate, is zero-penetration resistant. It can resist 1100 newtons nail puncture from sharp objects. It is stronger and more flexible than normal iron plate.