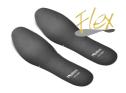

### Water Resistant PVC • CE EN ISO 20345:2011

High quality PVC material is water resistant performance. The upper is soft and comfortable, with breathable fabric lining. The upper tear strength is more than 60 newtons, to resist hard-work wearing.