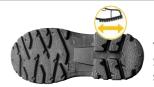

# Heavy Duty PVC Outsole • CE EN ISO 20345:2011

The outsole is made with PVC material, plus 5-10% nitrile. The outsole can pass both SRA & SRB test for slip resistant. High density PVC outsole is designed as EN ISO 20347 standard for abrasion resistant.