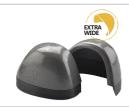

# **Steel Toecap Protection • AN1-EN12568**

Stainless steel toe cap can reach 200 joules from falling or rolling objects. It is stronger than iron toe cap.